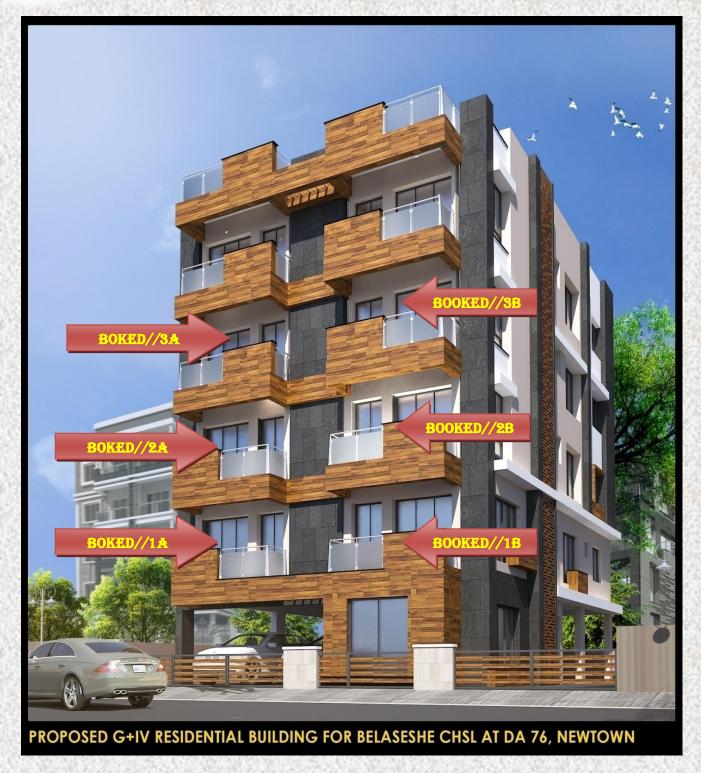

# **Project DA-76 (HIG)**

BELASHESE CO-OPERATIVE HOUSING SOCIETY.
PREMISES NO-24-276, DA-76, NEWTOWN, AA-1, KOLKATA

AVAILABLE: - 3 BED ROOM, 2 TOILETS, 2 BALCONIES, 1 DINING & LIVING, 1 KITCHEN & PARKING, AREA: -1450SQFT, CARPET: -1088 SQFT POSSESSION: DECEMBER 2024, PRICE - 90 LAKH INCLUDING GST