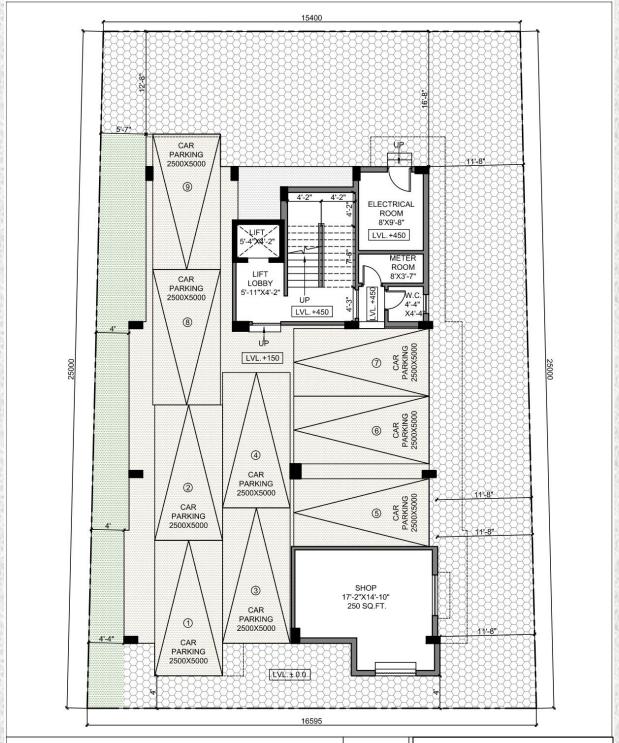

### **GROUND FLOOR PLAN**

PROPOSED G+IV STORIED RESIDENTIAL BUILDING OF BELASESHE CO-OPERATIVE HOUSING SOCIETY LTD. OF PREMISES NO. 24-276, PLOT NO. DA-76 IN NEW TOWN, KOLKATA