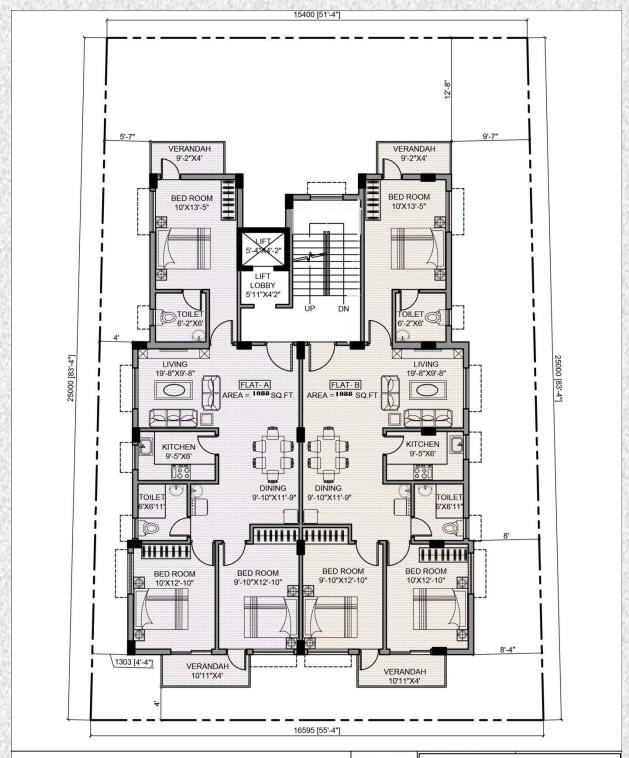

## **TYPICAL FLOOR PLAN**

PROPOSED G+IV STORIED RESIDENTIAL BUILDING OF BELASESHE CO-OPERATIVE HOUSING SOCIETY LTD. OF PREMISES NO. 24-276, PLOT NO. DA-76 IN NEW TOWN, KOLKATA